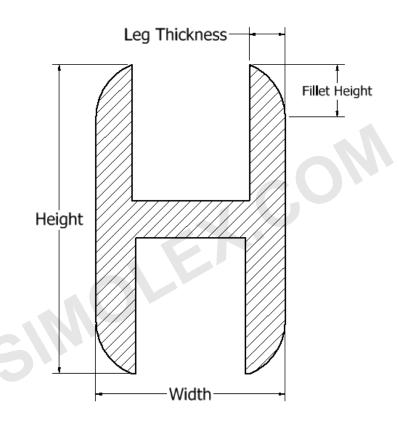

| Part              | H2 |
|-------------------|----|
| Width             |    |
| Height            |    |
| Leg Thickness     |    |
| Fillet Height     |    |
| Material Hardness |    |
| Customer Notes    |    |

Note: Indicate all the necessary dimensions in the drawing. If there is extra dimensional details you want to provide us, please indicate it in the drawing.

14505 Keel Street, Plymouth, MI 48170

Phone: (734) 453 – 4500 Fax: (734) 453 – 6120 Website: http://simolex.com