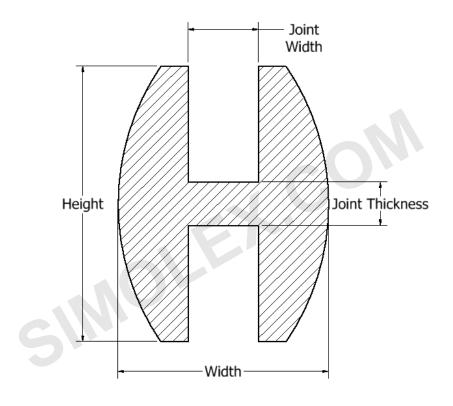

Simolex Rubber Corporation http://simolex.com

14505 Keel Street, Plymouth, MI 48170

Phone: (734) 453 – 4500 Fax: (734) 453 – 6120 Website: <u>http://simolex.com</u>

| Part              | H1 |
|-------------------|----|
| Width             |    |
| Height            |    |
| Joint Thickness   |    |
| Joint Width       |    |
| Material Hardness |    |
| Customer Notes    |    |

Note: Indicate all the necessary dimensions in the drawing. If there is extra dimensional details you want to provide us, please indicate it in the drawing.

14505 Keel Street, Plymouth, MI 48170

Phone: (734) 453 – 4500 Fax: (734) 453 – 6120 Website: http://simolex.com