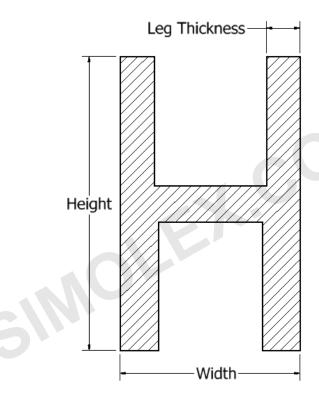

| Part              | H3 |
|-------------------|----|
| Width             |    |
| Height            |    |
| Leg Thickness     |    |
| Material Hardness |    |
| Customer Notes    |    |

Note: Indicate all the necessary dimensions in the drawing. If there is extra dimensional details you want to provide us, please indicate it in the drawing.