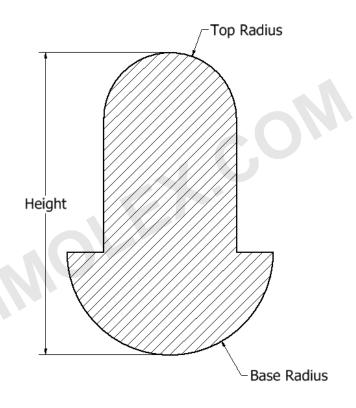

Phone: (734) 453 – 4500 Fax: (734) 453 – 6120 Website: http://simolex.com

| Part              | Bullet4 |
|-------------------|---------|
| Top Radius        |         |
| Height            |         |
| Base Radius       |         |
| Material Hardness |         |
| Customer Notes    |         |