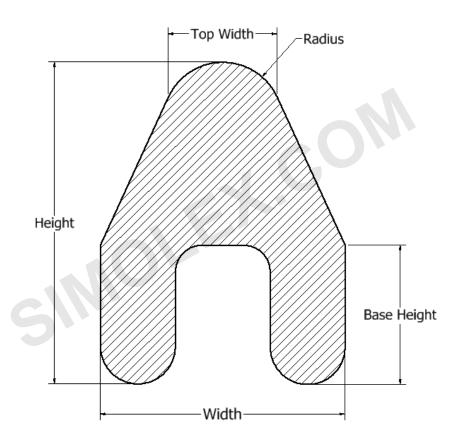

Phone: (734) 453 – 4500 Fax: (734) 453 – 6120 Website: http://simolex.com

| Part              | Bullet2 |
|-------------------|---------|
| Width             |         |
| Height            |         |
| Base Height       |         |
| Top Width         |         |
| Radius            |         |
| Material Hardness |         |
| Customer Notes    |         |