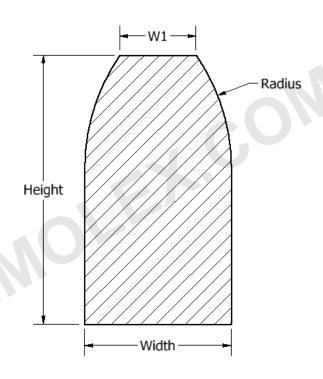

Phone: (734) 453 – 4500 Fax: (734) 453 – 6120 Website: http://simolex.com

| Part              | Bullet5 |
|-------------------|---------|
| Width             |         |
| Height            |         |
| Radius            |         |
| W1                |         |
| Material Hardness |         |
| Customer Notes    |         |