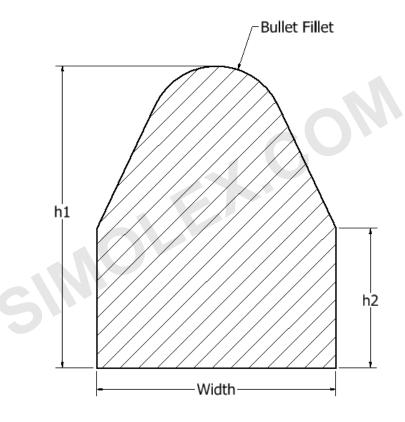

Simolex Rubber Corporation http://simolex.com

Phone: (734) 453 – 4500 Fax: (734) 453 – 6120 Website: http://simolex.com

| Part              | Bullet1 |
|-------------------|---------|
| Width             |         |
| H1                |         |
| H2                |         |
| Bullet Fillet     |         |
| Material Hardness |         |
| Customer Notes    |         |