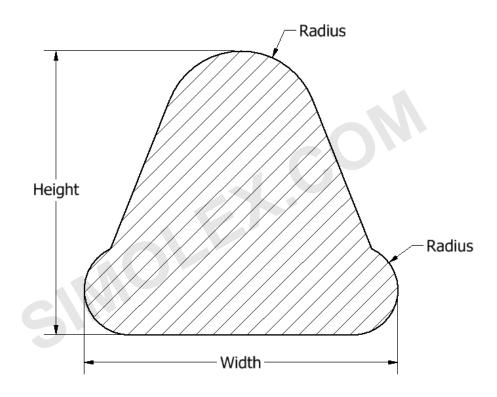

Phone: (734) 453 – 4500 Fax: (734) 453 – 6120 Website: http://simolex.com

| Part               | Bullet3 |
|--------------------|---------|
| Width              |         |
| Height             |         |
| Radius ( at base ) |         |
| Radius ( at top )  |         |
| Material Hardness  |         |
| Customer Notes     |         |