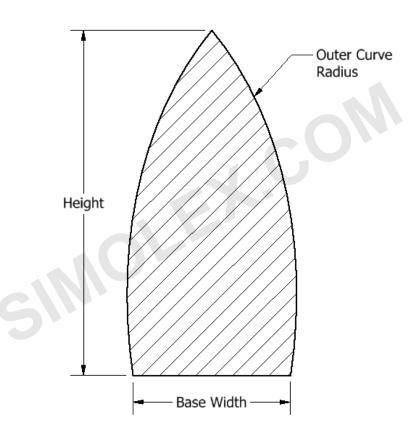

Phone: (734) 453 – 4500 Fax: (734) 453 – 6120 Website: http://simolex.com

| Part               | Bullet6 |
|--------------------|---------|
| Base Width         |         |
| Height             |         |
| Outer Curve Radius |         |
| Material Hardness  |         |
| Customer Notes     |         |