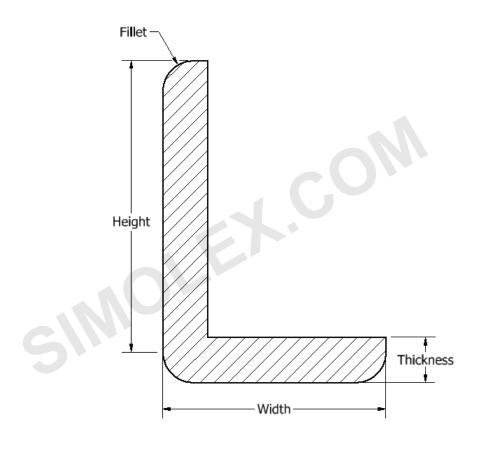

Phone: (734) 453 – 4500 Fax: (734) 453 – 6120

Website: <a href="http://simolex.com">http://simolex.com</a>

| Part              | L2 |
|-------------------|----|
| Width             |    |
| Height            |    |
| Thickness         |    |
| Fillet            |    |
| Material Hardness |    |
| Customer Notes    |    |

Phone: (734) 453 – 4500 Fax: (734) 453 – 6120

Website: <a href="http://simolex.com">http://simolex.com</a>

| Part              | L3 |
|-------------------|----|
| Width             |    |
| Height            |    |
| Thickness         |    |
| Fillet            |    |
| Material Hardness |    |
| Customer Notes    |    |