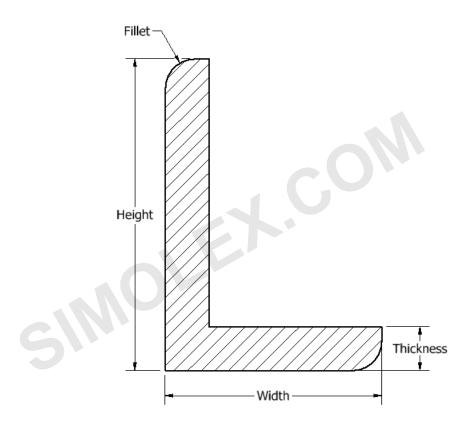

Phone: (734) 453 – 4500 Fax: (734) 453 – 6120

Website: <a href="http://simolex.com">http://simolex.com</a>

| Part              | L2 |
|-------------------|----|
| Width             |    |
| Height            |    |
| Thickness         |    |
| Fillet            |    |
| Material Hardness |    |
| Customer Notes    |    |