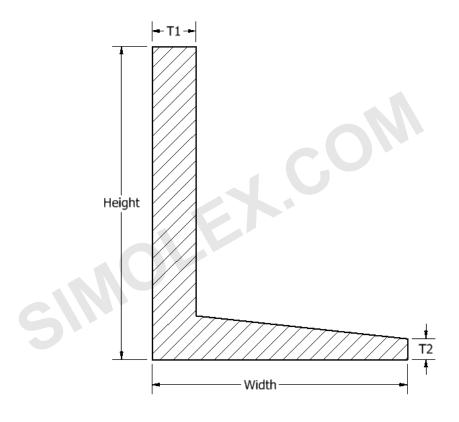

Phone: (734) 453 – 4500 Fax: (734) 453 – 6120

Website: <a href="http://simolex.com">http://simolex.com</a>

| Part              | L4 |
|-------------------|----|
| Width             |    |
| Height            |    |
| T1                |    |
| T2                |    |
| Material Hardness |    |
| Customer Notes    |    |