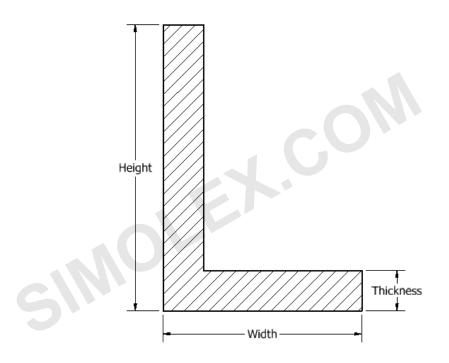

Simolex Rubber Corporation http://simolex.com

Phone: (734) 453 – 4500 Fax: (734) 453 – 6120 Website: http://simolex.com

| Part              | L1 |
|-------------------|----|
| Width             |    |
| Height            |    |
| Thickness         |    |
| Material Hardness |    |
| Customer Notes    |    |